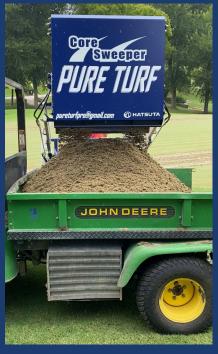

## PURE TURF

Learn More about America's #1 core sweeper-designed to sweep cores under any conditions.

The core sweeper is the first ride-on that is self-contained. Its small footprint makes it more maneuverable and easier to operate than tow-behind sweepers.

Say goodbye to downtime and long hours from more employees. Pure Turf's core sweeper only requires one operator. Maximize efficiency and optimize your course with fewer resources.

Book your demo today to view it in action or call us for on-site rentals or servicing to sweep up your aerifications this year. **America's #1 Sweeper** 

Experience the professional difference of a professional finish.

Pure Turf's core sweeper is the #1 self-contained sweeper that picks up cores from greens, tees and collars without the use of shovels or need for extra employees.