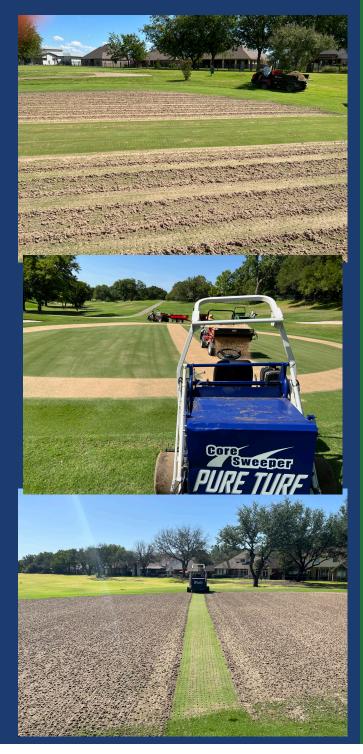

## PURE TURF

Learn More about America's #1 core sweeper-designed to sweep cores under any conditions.

The core sweeper is the first ride-on that is self-contained. Its small footprint makes it more maneuverable and easier to operate than tow-behind sweepers.

Say goodbye to downtime and long hours from more employees. Pure Turf's core sweeper only requires one operator. Maximize efficiency and optimize your course with fewer resources.

Book your demo today to view it in action or call us for on-site rentals or servicing to sweep up your aerifications this year. **America's #1 Sweeper** 

Experience the professional difference of a professional finish.

Pure Turf's core sweeper is the #1 self-contained sweeper that picks up cores from greens, tees and collars without the use of shovels or need for extra employees.