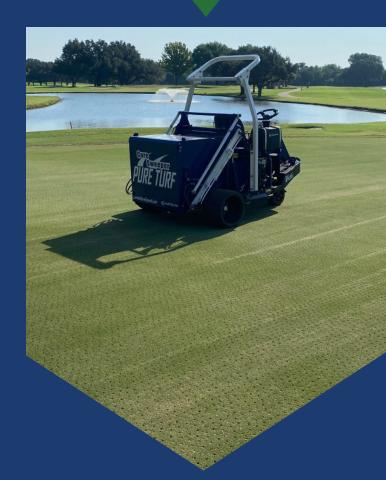

## PURE TURF

Learn More about America's #1 core sweeper-designed to sweep cores under any conditions.

The core sweeper is the first ride-on that is self-contained. Its small footprint makes it more maneuverable and easier to operate than tow-behind sweepers.

Say goodbye to downtime and long hours from more employees. Pure Turf's core sweeper only requires one operator. Maximize efficiency and optimize your course with fewer resources.

Book your demo today to view it in action or call us for on-site rentals or servicing to sweep up your aerifications this year. **America's #1 Sweeper** 

Experience the professional difference of a professional finish.

Pure Turf's core sweeper is the #1 self-contained sweeper that picks up cores from greens, tees and collars without the use of shovels or need for extra employees.