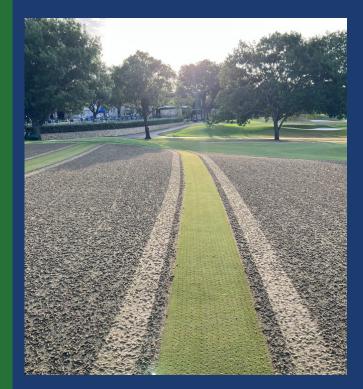

## PURE TURF

Learn More about America's #1 core sweeper-designed to sweep cores under any conditions.

The core sweeper is the first ride-on that is self-contained. Its small footprint makes it more maneuverable and easier to operate than tow-behind sweepers.

Say goodbye to downtime and long hours from more employees. Pure Turf's core sweeper only requires one operator. Maximize efficiency and optimize your course with fewer resources.

Book your demo today to view it in action or call us for on-site rentals or servicing to sweep up your aerifications this year. **America's #1 Sweeper** 

Experience the professional difference of a professional finish.

Pure Turf's core sweeper is the #1 self-contained sweeper that picks up cores from greens, tees and collars without the use of shovels or need for extra employees.